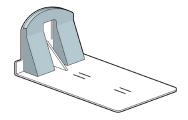

## **Specifications**

Overall dimensions 51 x 30 x 26 (LxWxH) in cm (approximate)

Model 888.300 + 886.008 (two pieces)

Model 888.300 + 886.113

FOR-MED is a trademark of VANDERWILT techniques, a development and manufacturing company, specialised in products for nuclear medicine such as patient positioning products, phantoms and shielding products.