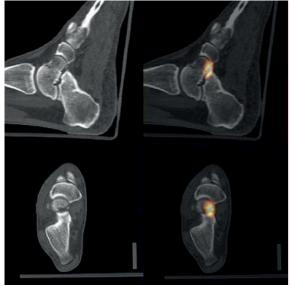

## Foot support for SPECT/CT - PET/CT

Model 888.300

Images courtesy Amphia Hospital the Netherlands

## **Product information**

This support is specially designed to facilitate a comfortable position for the patient during medical procedures, while maintaining proper foot alignment. This support promotes patient comfort and is ideal for use during lengthy procedures as they contribute to better stability and reproducibility, regarding the target area.