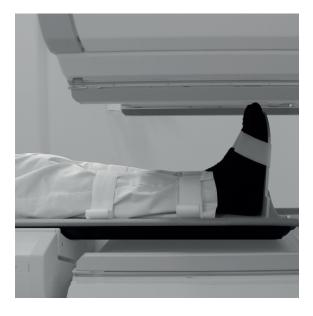

## Foot support for SPECT/CT - PET/CT

Model 888.300

Images courtesy Amphia Hospital the Netherlands

## **Product information**

This support is specially designed to facilitate a comfortable position for the patient during medical procedures, while maintaining proper foot alignment. This support promotes patient comfort and is ideal for use during lengthy procedures as they contribute to better stability and reproducibility, regarding the target area.