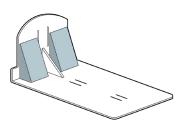

## **Specifications**

Overall dimensions 51 x 30 x 26 (LxWxH) in cm (approximate)

Model 888.300 + 886.008 (two pieces)

Model 888.300 + 886.113

FOR-MED is a trademark of VANDERWILT techniques, a development and manufacturing company, specialised in products for nuclear medicine such as patient positioning products, phantoms and shielding products.