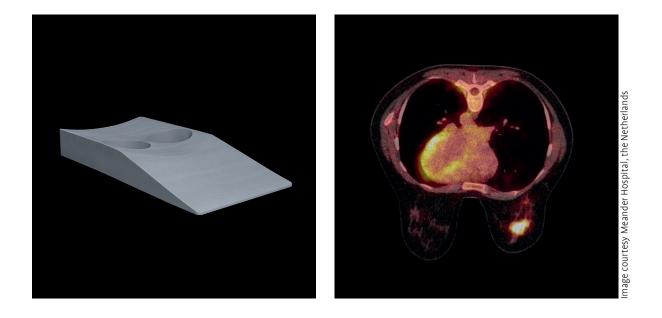

# Breast support prone position

model 886.019

#### General

The breast support is specially designed to facilitate a comfortable position for the patient during the breast prone procedure, while maintaining proper alignment.

## Specifications

Overall dimensions: 95 x 45 x 12 (LxWxH in cm)