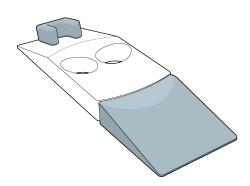

### Accessoiries

886.088 Headrest front 886.091 Extension wedge

FOR-MED is a trademark of VANDERWILT techniques, a development and manufacturing company, specialised in products for nuclear medicine such as patient positioning products, phantoms and shielding products.