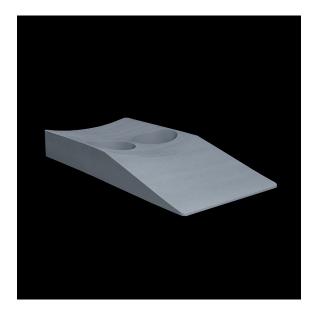

# **Breast support prone position**

model 886.019

#### General

The breast support is specially designed to facilitate a comfortable position for the patient during the breast prone procedure, while maintaining proper alignment.

## **Specifications**

Overall dimensions: 95 x 45 x 12 (LxWxH in cm)