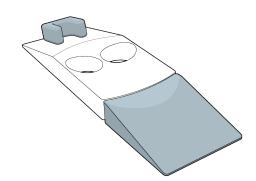

#### General

The breast support is specially designed to facilitate a comfortable position for the patient during the breast prone procedure, while maintaining proper alignment.

## **Specifications**

Overall dimensions: 95 x 45 x 12 (LxWxH in cm)