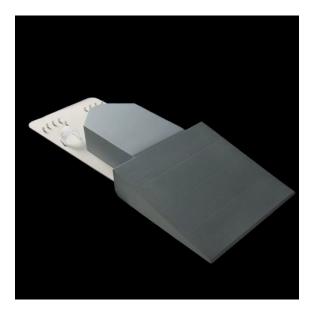

## **Hand support**

Model 935.200

Image courtesy Meander Hospital the Netherlands

## **Specifications**

Overall dimensions (l x b x h) 120 x 48 x 13 cm approx.

FOR-MED is a trademark of VANDERWILT techniques, a development and manufacturing company, specialised in products for nuclear medicine such as patient positioning products, phantoms and shielding products.